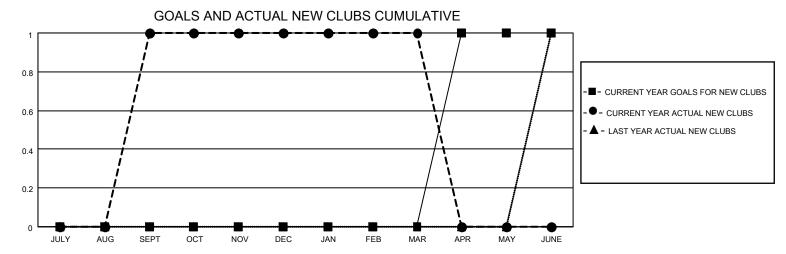

## District 27 A1

| Clubs                 |               |           |               | Members               |                        |                         |                                                    |
|-----------------------|---------------|-----------|---------------|-----------------------|------------------------|-------------------------|----------------------------------------------------|
| RESULTS FOR 2021-2022 |               |           |               | RESULTS FOR 2021-2022 |                        |                         |                                                    |
| QUARTER               | NEW CLUB GOAL | NEW CLUBS | DROPPED CLUBS | QUARTER MEMI          | BER GROWTH NET<br>GOAL | MEMBER GROWTH<br>ACTUAL | DROPPED<br>MEMBERS ACTUAL<br>(including transfers) |
| JULY/AUG/SEPT         | 0             | 1         | 0             | JULY/AUG/SEPT         | 20                     | 72                      | 47                                                 |
| OCT/NOV/DEC           | 0             | 0         | 1             | OCT/NOV/DEC           | 25                     | 58                      | 57                                                 |
| JAN/FEB/MAR           | 0             | 0         | 0             | JAN/FEB/MAR           | 25                     | 75                      | 35                                                 |
| APR/MAY/JUNE          | 1             | 0         | 0             | APR/MAY/JUNE          | 40                     | 0                       | 0                                                  |