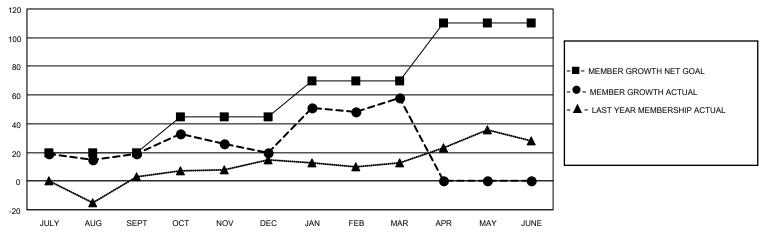

## District 27 A1

| Clubs                 |               |           |               | Members               |                        |                         |                                                    |
|-----------------------|---------------|-----------|---------------|-----------------------|------------------------|-------------------------|----------------------------------------------------|
| RESULTS FOR 2021-2022 |               |           |               | RESULTS FOR 2021-2022 |                        |                         |                                                    |
| QUARTER               | NEW CLUB GOAL | NEW CLUBS | DROPPED CLUBS | QUARTER MEMI          | BER GROWTH NET<br>GOAL | MEMBER GROWTH<br>ACTUAL | DROPPED<br>MEMBERS ACTUAL<br>(including transfers) |
| JULY/AUG/SEPT         | 0             | 1         | 0             | JULY/AUG/SEPT         | 20                     | 72                      | 47                                                 |
| OCT/NOV/DEC           | 0             | 0         | 1             | OCT/NOV/DEC           | 25                     | 58                      | 57                                                 |
| JAN/FEB/MAR           | 0             | 0         | 0             | JAN/FEB/MAR           | 25                     | 75                      | 35                                                 |
| APR/MAY/JUNE          | 1             | 0         | 0             | APR/MAY/JUNE          | 40                     | 0                       | 0                                                  |